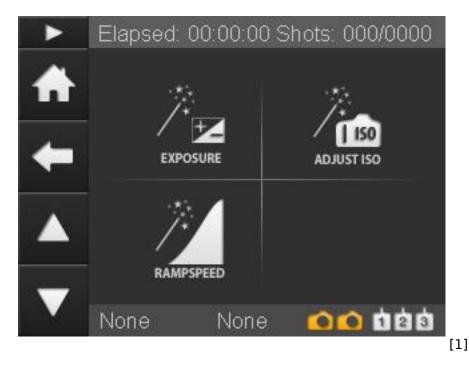

## RamperPro manual override wizards are available in firmware 3023

Door andre op vr, 05/02/2014 - 23:24

The RamperPro now features three different override wizards that you can use to override the exposure, current ISO and ramping speed while you are creating a timelapse sequence. These wizards enable you to intervene without compromising the quality of your shoot. It is always possible that you set some settings that result in a timelapse sequence that was not planned. This can be easily seen because the RamperPro features an image playback function that displays the images that are taken by your camera on the touch screen of the controller. This can be overcome with the three override wizards. Here is a short description of each of them:

- **Exposure.** You can set the exposure correction from -3 to + 3 stops and the number of images or the runtime that the RamperPro needs to take to reach this compensation. This way you are not correcting in just one image because that would result in a large exposure bump in your movie.
- **ISO.** It could happen that you set the wrong end ISO which can lead in too short or too long shutter speeds. The ISO switch wizard can be used to change the current ISO that the RamperPro is using. The underlying shutter speed is corrected accordingly.
- **Ramping speed.** In some situations you want to override the ramping speed that is determined by the light sensor. This can for example be in extremely dark conditions where you want to ramp faster than the "minimum time per stop" that you normally set in the settings menu. The new speed is used until you switch off this ramping speed override mode.